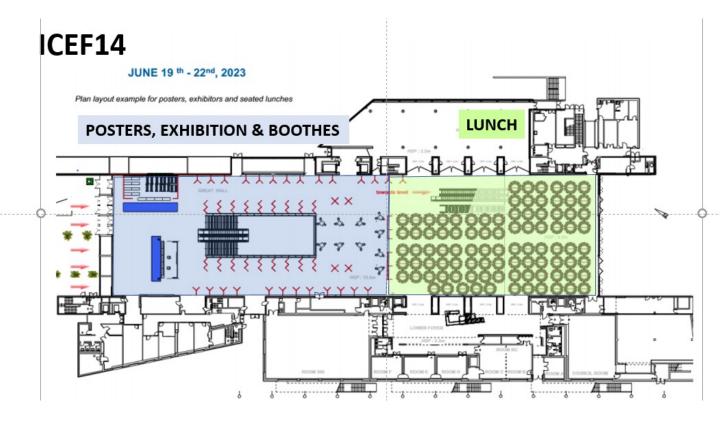

# Venue

ICEF14 will be held in the Congress centre "La cité" (<u>La Cité des Congrès de Nantes | Grand public | Professionnels (lacite-nantes.fr)</u>) in downtown Nantes at 10 min walk from train station. The congress will be held in the great hall with a large open space where we will host booths from industry partners and sponsors.